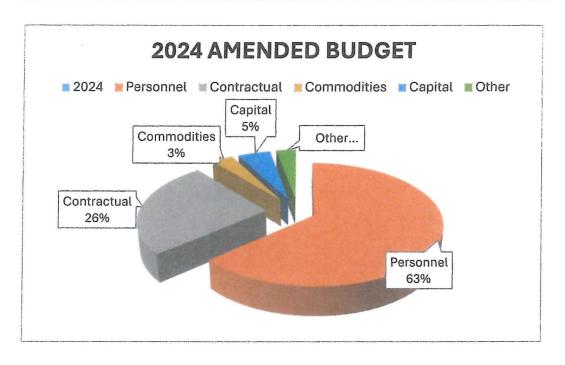

#### **Comments on Expenditures:**

- Total expenditures for the General Fund are projected to increase less than 1%
- Capital Improvements include very limited street/sidewalk repairs and substantial computer hardware/software upgrades to meet the increasing demands to improve infrastructure.