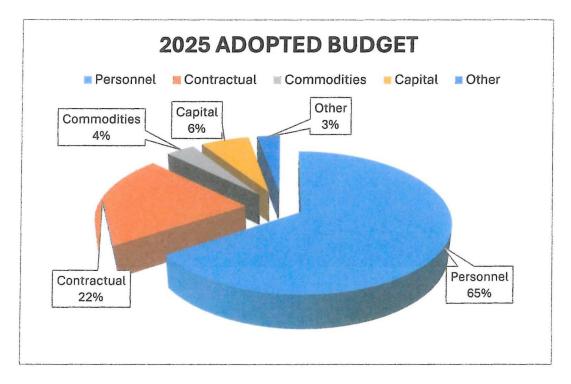

#### **Comments on Expenditures:**

- Total expenditures for the General Fund are projected to increase less than 1%
- Capital Improvements include very limited street/sidewalk repairs and substantial computer hardware/software upgrades to meet the increasing demands to improve infrastructure.