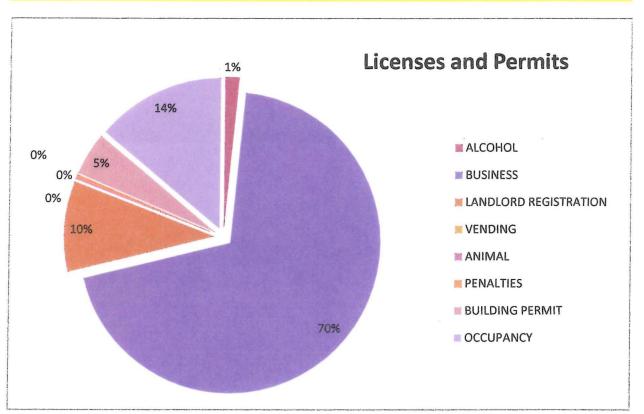

he City of St. John collects revenues from licensing businesses, liquor sales, vending machines and pets.

| L ACTUAL  | ACTUAL    | ACTUAL    | ACTUAL    | <u>AMENDED</u>                                                       | ADOPTED                                           |
|-----------|-----------|-----------|-----------|----------------------------------------------------------------------|---------------------------------------------------|
| \$139,800 | \$375,011 | \$214,287 | \$564,738 | \$368,700                                                            | \$430,450                                         |
|           |           |           |           | L ACTUAL ACTUAL ACTUAL ACTUAL S139,800 \$375,011 \$214,287 \$564,738 | \$139,800 \$375,011 \$214,287 \$564,738 \$368,700 |



Permit fees are collected for occupancy inspections and the issuance of an occupancy permit. Building permits are issued based upon the cost of the project and the inspections required for that project. Occupancy Permits are issued dependent upon square footage within the living quarters. License and Permits provide 8 % of total General Revenue funds.

### **BUSINESS LICENSES**

License fees are set by Municipal Code. They range from fees based on the amount of gross sales to some on a flat rate basis. The business license year runs from February 1<sup>st</sup> thru January 31<sup>st</sup>. Revenues for 2025 are projected at \$300,000 or 70 % of license/permits revenues.

### LIQUOR LICENSES

Liquor licenses range from \$450.00 to \$1000.00 annually depending upon the types of liquor sal