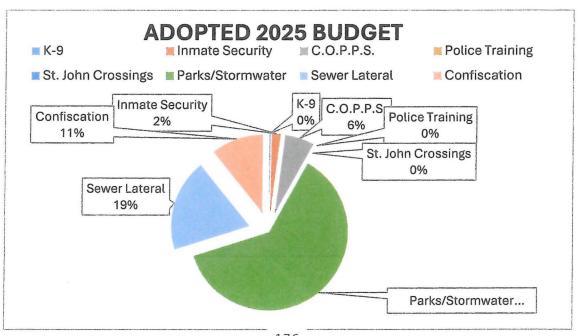

2,700  | Inmate Security  | \$7,700   |  |  |  |  |  |  |
| C.O.P.P.S           | \$23,610 | Police Training  | \$5,400   |  |  |  |  |  |  |
| St. John's Crossing | \$0      | Parks/Stormwater | \$299,300 |  |  |  |  |  |  |
| Sewer Lateral       | \$75,000 | Confiscation     | \$60,025  |  |  |  |  |  |  |



| 2025                |          |                  |           |  |  |  |  |  |
|---------------------|----------|------------------|-----------|--|--|--|--|--|
| K9                  | \$819    | Inmate Security  | \$7,000   |  |  |  |  |  |
| C.O.P.P.S           | \$23,750 | Police Training  | \$0       |  |  |  |  |  |
| St. John's Crossing | \$0      | Parks/Stormwater | \$243,450 |  |  |  |  |  |
| Sewer Lateral       | \$75,000 | Confiscation     | \$42,200  |  |  |  |  |  |



| <b>FUND 620</b> | DEPARTMENT                | T      | DI   | VISIO | ١          |                                       |              |       |    | *************************************** | PRO | GRAM  |
|-----------------|---------------------------|--------|------|-------|------------|---------------------------------------|--------------|-------|----|-----------------------------------------|-----|-------|
| Special         | K-9 Fund (Grant)          |        | Po   | olice |            |                                       |              |       |    |                                         |     | 29    |
|                 |                           | ļ      |      |       | т          | · · · · · · · · · · · · · · · · · · · | <del>,</del> |       | ·  |