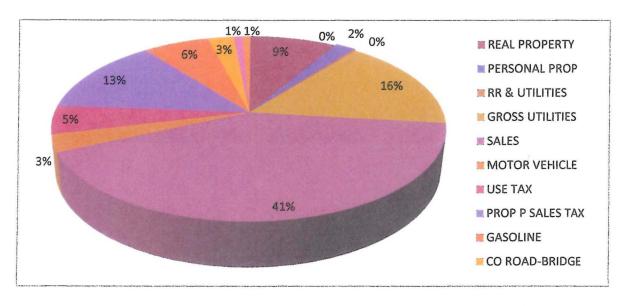

#### **Comments on Revenues:**

- The Combined Statement page shows all revenues and expenditures for each major fund and subsequent fund balances. A chart depicts the fund structure and a second Combined Statement page reflects General Revenues only.
- Transfers from one fund to another are fully explained. Special Revenue funds are used to augment the General Funds.
- The Estimated Revenue Page includes three (3) years of actual revenues. This allows for a comparison and trend analysis of revenues. Trend analysis is a crucial tool for predicting revenues, among other things; it reveals a pattern in past revenues, which helps forecast future revenues.
- Revenues are projected conservatively, as always. General Fund Revenues are projected to decrease by 0.10% from projected year-end revenues in FY2024. This margin of decrease is due to ARPA (American Rescue Plan Act of 2021) Grant funds ending.
- Local property tax revenues are determined by the assessment value of residential and commercial properties. The city, along with St. Louis County as a whole, has experienced an increase in property value. Property tax collections lag the current real estate market values due to local assessment delays. As a result, current property tax bills typically reflect the values of property at 12-18 months before their collection.
- The city continues to be more aggressive in reaching out to businesses that could relocate to the St. John area. With the arrival of the new COSTCO Business Center in St. John, the City has been aggressively reaching out to businesses to attract an influx of redevelopment in the area.