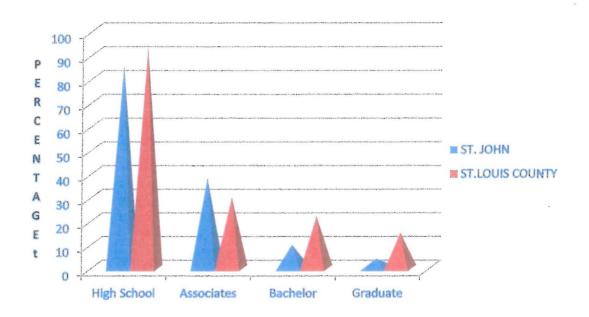

t. John is reported at \$96,900 according to the base number stated in the 2020 Census compared to \$260,700 for St. Louis County. According to the 2020 Census, 24.1% of the population is under 18, 8.8% are between 18 and 24, 28.7% fall within the 25 to 44 age range, 26.2% are between 45 and 64, and 12.3% are 65 or older, with a median age of 36.3.

The City of St. John is primarily a blue-collar, middle-class community. The average family size is 2.8 persons per household. This compares to the average in St. Louis County of 2.92 persons per household. The median income for residents of St. John is estimated at \$50.429, compared to \$68,964 for St. Louis County residents.

Only 6.3% of the St. John residents have moved since the prior year where the average in St. Louis County is 11.7%.



Estimates currently show 85.8% of all St. John residents over the age of 18 have a high school diploma and 13.6% have a minimum of a bachelor's degree while 93.3% of St. Louis County residents over 18 have a high school diploma and 37.6% have at least a bachelor's degree.

The racial makeup for the City of St. John is currently estimated as follows: White - 41.4%; African American - 37.7%; all other races - 20.9%. St. Louis County's comparative percentages are White - 66.9%; African American - 25.3%; and all other races - 7.8%.

#### ASSESSED VALUATION

The assessed valuation for the City of St. John has steadily decreased in the past; however, it has increased this year due to developments, redevelopments, and infrastructure improvements. Values are computed by the St. Louis County Asse