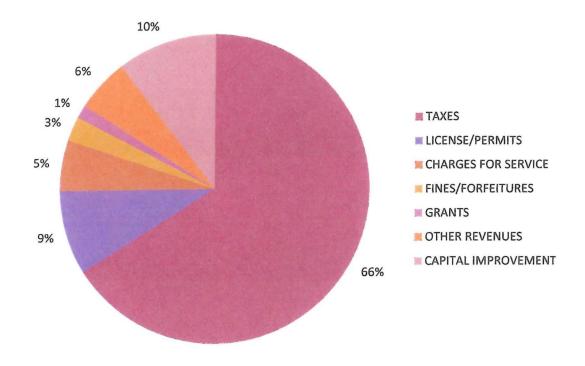

NUE TRENDS

| 2015 | \$3,632,910 |
|------|-------------|
| 2016 | \$3,491,182 |
| 2017 | \$3,397,279 |
| 2018 | \$3,373,984 |
| 2019 | \$3,832,653 |
| 2020 | \$4,004,262 |
| 2021 | \$3,879,526 |
| 2022 | \$3,975,444 |
| 2023 | \$5,336,655 |
| 2024 | \$4,652,230 |



### **EXPLANATION OF REVENUES**

### **GENERAL FUND**

General Fund Revenues are received by the City of St. John and are divided into six (6) basic categories: Taxes, License/Permits, Charge for Service, Courts, Grants and Other Revenues. Although tracked separately, Capital Improvement Funds are considered as General Fund Revenues. Each category has a graph showing the trend over the last ten (10) years and the actual revenues for the past five (5) years as well as the current year's projection to assist in trend analysis.



Revenues are projected based upon past history, receipt of monthly revenues, current changes in City structure, census data, tax increases and trends in the economy. Below is an explanation of each of these revenues.

### **TAXES**

Taxes comprise 66% of all General Revenue Funds this year, as depicted by the graph on the previous page. This is 10% more than projected in the 2024 budget.





Tax revenues are received from various sources. Some tax revenues are allocated to the City on a per capita basis, or in other words, by population percentage as determined by the current census data.



In the following section, these various types of taxes will be discussed individually.

### **REAL ESTATE & PERSONAL PROPERTY TAX**

Real estate and personal property taxes are received based upon c