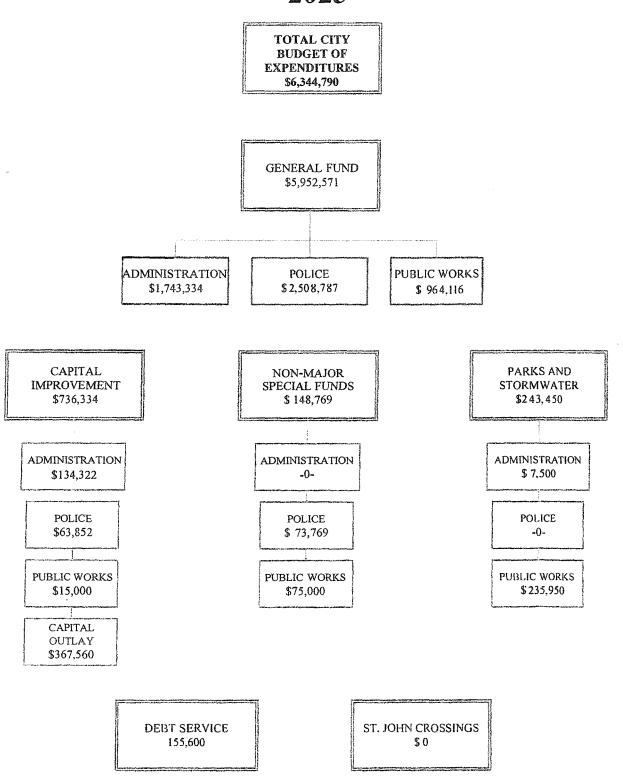

#### **Comments on Expenditures:**

- Total expenditures for the General Fund are projected to increase less than 1%
- Capital Improvements include very limited street/sidewalk repairs and substantial computer hardware/software upgrades to meet the increasing demands to improve infrastructure.