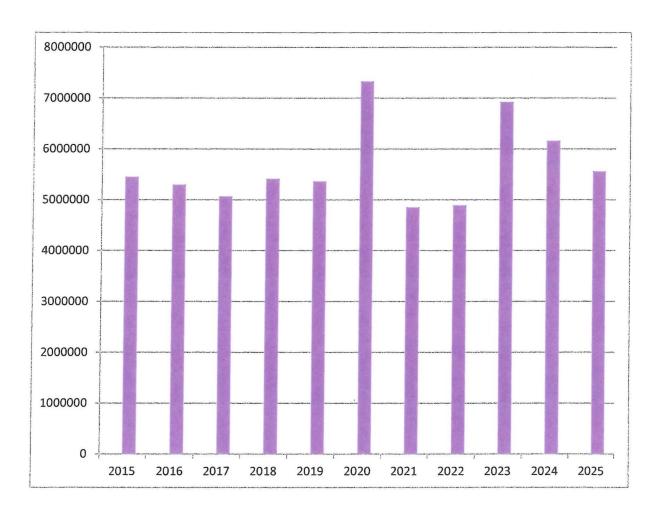

#### **Comments on Revenues:**

- The Combined Statement page shows all revenues and expenditures for each major fund and subsequent fund balances. A chart depicts the fund structure and a second Combined Statement page reflects General Revenues only.
- Transfers from one fund to another are fully explained. Special Revenue funds are used to augment the General Funds.
- The Estimated Revenue Page includes three (3) years of actual revenues. This allows for a comparison and trend analysis of revenues. Trend analysis is a crucial tool for predicting revenues, among other things; it reveals a pattern in past revenues, which helps forecast future revenues.
- Revenues are projected conservatively, as always. General Fund Revenues are projected to decrease by 0.10% from projected year-end revenues in FY2024. This margin of decrease is due to ARPA (American Rescue Plan Act of 2021) Grant funds ending.
- Local property tax revenues are determined by the assessment value of residential and commercial properties. The city, along with St. Louis County as a whole, has experienced an increase in property value. Property tax collections lag the current real estate market values due to local assessment delays. As a result, current property tax bills typically reflect the values of property at 12-18 months before their collection.
- The city continues to be more aggressive in reaching out to businesses that could relocate to the St. John area. With the arrival of the new COSTCO Business Center in St. John, the City has been aggressively reaching out to businesses to attract an influx of redevelopment in the area.