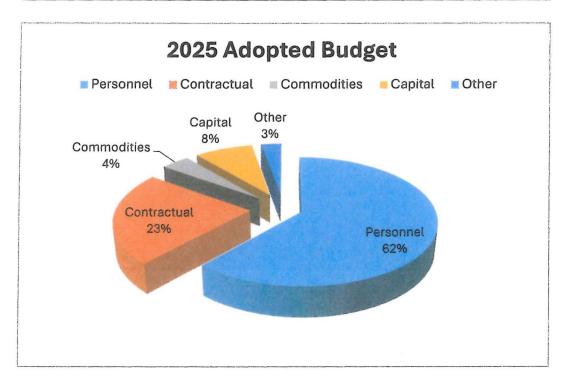

#### **Comments on Expenditures:**

- Total expenditures for the General Fund are projected to increase less than 1%
- Capital Improvements include very limited street/sidewalk repairs and substantial computer hardware/software upgrades to meet the increasing demands to improve infrastructure.