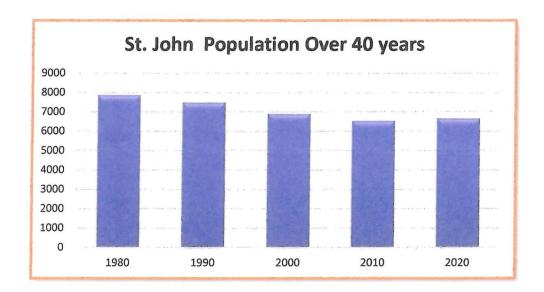

The City of St. John is located in North-Central St. Louis County, Missouri. Limited growth and greater demand for services are the norm. State legislators have created unfunded mandates, lowered the percentage on allowable court fine revenues, and instituted "court reforms" that encourage community service and alternative sentencing rather than traditional monetary fines. Consequently, court revenues have remained steadily low.