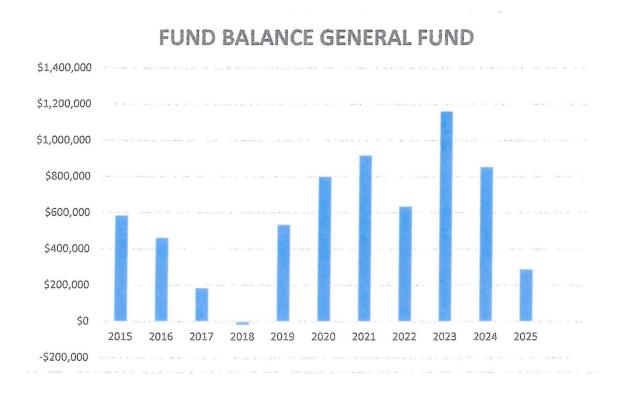

#### **Comments on Fund Balance**

The administration tries to increase the fund balance each year. Unfortunately, for the last decade, revenues have remained stagnant or have increased by a marginal amount. In order to maintain an acceptable fund balance, expenditures have been kept under a 2% increase each year since FY2012. The cost of providing municipal services had been increasing at a faster rate than the increase in revenues. The fund balance of all funds decreased by \$781,590 (+27%). The General Fund balance decreased by \$564,637. This unusually large decrease is due to spending down the remaining funds from the ARPA (American Rescue Plan Act) Grant of 2021.