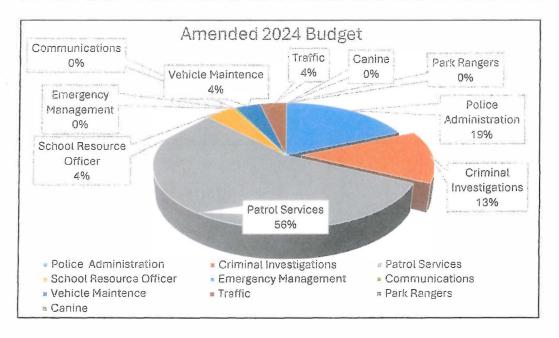

p> Position is contractual. No FTEs applicable

\*\* Shares FTEs with Administration Department
-99
\*\*\* Number Adjusted to Reflect FTEs

# POLICE APPROPRIATIONS BY PROGRAM

| 2024                  |             |                         |          |  |  |  |  |
|-----------------------|-------------|-------------------------|----------|--|--|--|--|
| Police Administration | \$379,294   | Criminal Investigations | \$25,868 |  |  |  |  |
| Patrol                | \$1,138,904 | School Resource Officer | \$89,817 |  |  |  |  |
| Emergency Management  | \$500.      | Communications          | \$7,000  |  |  |  |  |
| Vehicle Maintenance   | \$74,000    | Traffic                 | \$76,794 |  |  |  |  |
| Park Rangers          | \$0         | Canine                  | \$0      |  |  |  |  |



| 2025                  |             |                         |                       |  |  |
|-----------------------|-------------|-------------------------|-----------------------|--|--|
| Police Administration | \$436,703   | Criminal Investigations | \$366,847<br>\$90,678 |  |  |
| Patrol                | \$1,247,709 | School Resource Officer |                       |  |  |
| Emergency Management  | \$3,000     | Communications          | \$74,250              |  |  |
| Vehicle Maintenance   | \$130,000   | Traffic                 | \$156,050             |  |  |
| Park Rangers          | \$0         | Canine                  | \$3,500               |  |  |



# POLICE APPROPRIATIONS BY CATEGORY

| 2024        |             |             |           |  |
|-------------|------------