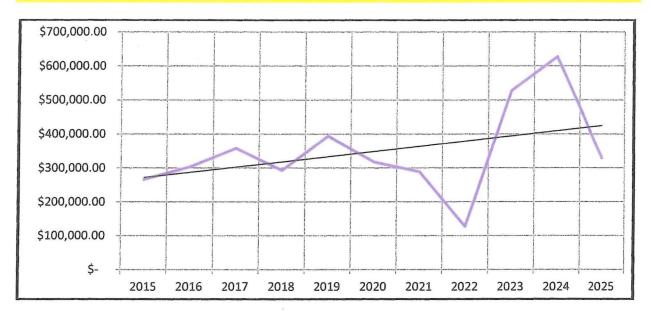

revenues which do not fit into any of the aforementioned categories. They include park and banquet hall rentals; rent from tenants in City buildings; sale of fixed assets; interest; advertisements in the City newsletter, and C.I.D. - Admin costs, and other miscellaneous revenues. Funds received are projected to be \$269,300 or 6% of General Fund revenues.

|          | 2019          | 2020      | 2021      | 2022      | 2023          | 2024           | 2025      |
|----------|---------------|-----------|-----------|-----------|---------------|----------------|-----------|
| OTHER    | <u>ACTUAL</u> | ACTUAL    | ACTUAL    | ACTUAL    | <u>ACTUAL</u> | <u>AMENDED</u> | ADOPTED   |
| REVENUES | \$349,297     | \$317,488 | \$288,612 | \$127,366 | \$528,019     | \$379,543      | \$269,000 |





### CAPITAL IMPROVEMENT FUNDS

The Capital Improvement fund is tracked separately; however, it is included in with all General Funds. It is funded by a one-half cent sales tax on retail sales within the City. The fund also receives transfers from other funds to cover the cost of capital expenditures. An explanation of these transfers can be found on a separate page in this document.



Program 93. Capital Improvement funds are projected at \$510,000 or 10% of General funds. Capital expenditures are explained in detail within the Capital expenditure tab within Fund revenues.

### SPECIAL FUNDS

There are funds classified as Special Funds. These will be delineated later in this document under the Special Funds tab and represent Programs 88-98. These funds are a Parks and Storm Water Fund