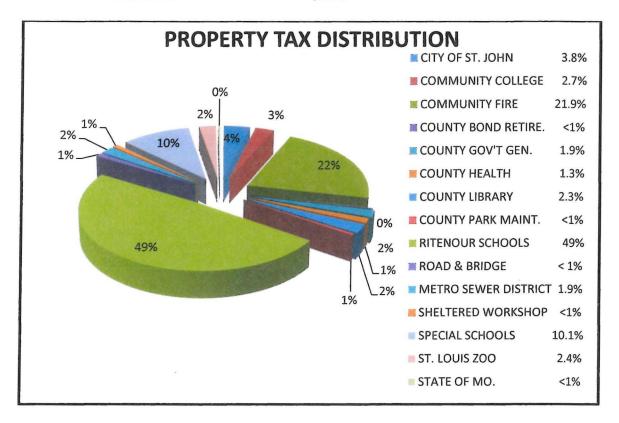

#### **Comments on Revenues:**

- The Combined Statement page shows all revenues and expenditures for each major fund and subsequent fund balances. A chart depicts the fund structure and a second Combined Statement page reflects General Revenues only.
- Transfers from one fund to another are fully explained. Special Revenue funds are used to augment the General Funds.
- The Estimated Revenue Page includes three (3) years of actual revenues. This allows for a comparison and trend analysis of revenues. Trend analysis is a crucial tool for predicting revenues, among other things; it reveals a pattern in past revenues, which helps forecast future revenues.
- Revenues are projected conservatively, as always. General Fund Revenues are projected to decrease by 0.10% from projected year-end revenues in FY2024. This margin of decrease is due to ARPA (American Rescue Plan Act of 2021) Grant funds ending.
- Local property tax revenues are determined by the assessment value of residential and commercial properties. The city, along with St. Louis County as a whole, has experienced an increase in property value. Property tax collections lag the current real estate market values due to local assessment delays. As a result, current property tax bills typically reflect the values of property at 12-18 months before their collection.
- The city continues to be more aggressive in reaching out to businesses that could relocate to the St. John area. With the arrival of the new COSTCO Business Center in St. John, the City has been aggressively reaching out to businesses to attract an influx of redevelopment in the area.