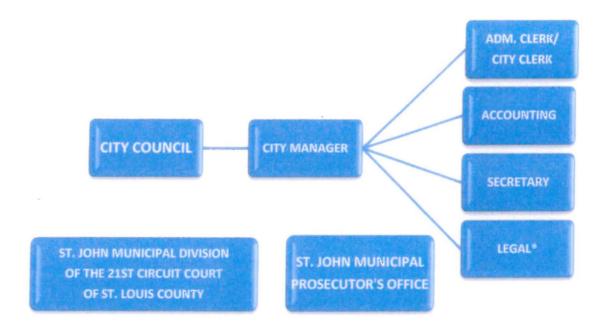

## II. REVENUES/APPROPRIATIONS (cont'd)

|      | Combined Statement Of Revenue/Expenditure Changes In Fund Balance For All Funds 2025 | 43 |
|------|--------------------------------------------------------------------------------------|----|
|      | Fund Transfers                                                                       |    |
|      | 10 Year General Fund Revenue Trends - Chart                                          | 48 |
|      | Revenues - Explanations Of                                                           | 49 |
|      | Revenue Estimates For 2024 Year End & 2025 Projections                               | 62 |
|      | Expenditure Fund Structure                                                           | 66 |
|      | Appropriations By Program                                                            | 67 |
|      | Comparisons Of Appropriations                                                        | 68 |
|      | All Funds Appropriations 2024                                                        | 69 |
|      | All Funds Appropriations 2025                                                        | 71 |
|      | Appropriations By Category - Chart                                                   | 73 |
| III. | ADMINISTRATION                                                                       |    |
|      | Program Descriptions                                                                 | 74 |
|      | Organizational Chart                                                                 | 75 |
|      | Appropriations By Program – Chart                                                    | 76 |
|      | Appropriations By Category - Chart                                                   | 77 |
|      | Summary Page                                                                         | 78 |
|      | Public Representation Program                                                        | 79 |
|      | Executive Management Program                                                         | 81 |
|      | Finance Program                                                                      | 84 |
|      | Comprehensive Insurance Program                                                      | 86 |
|      | Municipal Court Program                                                              | 88 |
|      | Legal - City Attorney Program                                                        | 90 |
|      | Municipal Prosecutor Program                                                         | 92 |
|      | Boards & Commissions Program                                                         | 94 |
|      | ARPA                                                                                 | 96 |