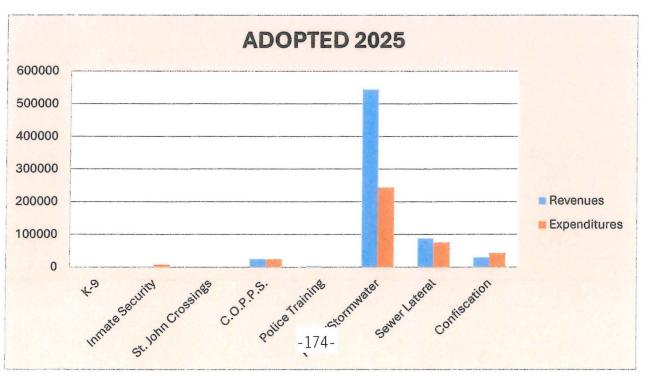

## VIII. SPECIAL FUNDS (cont'd)

|     | Special Funds Revenue VS. Expenditures - Chart  | 174 |
|-----|-------------------------------------------------|-----|
|     | Special Funds Revenues By Program - Chart       | 175 |
|     | Special Funds Appropriations By Program - Chart | 176 |
|     | Canine                                          | 177 |
|     | C.O.P.P.S. Program                              | 179 |
|     | Police Training Program                         | 181 |
|     | Inmate Security Fund Program                    | 183 |
|     | Stormwater/Parks And Recreation Program         | 185 |
|     | Sewer Lateral Program                           | 187 |
|     | Police Confiscation Fund Program                | 189 |
| IX. | APPENDIX                                        |     |
|     | Advertisement Of Public Hearing                 | 191 |
|     | Minutes Of Public Hearing                       | 193 |
|     | 2025 Budget Ordinance 1270                      | 195 |
|     | Chart Of Accounts                               | 202 |
|     | Pay Plan                                        | 210 |
|     | Job Classifications                             | 212 |
| X.  | GLOSSARY                                        |     |
|     | Frequently Used Terms In Document               | 215 |