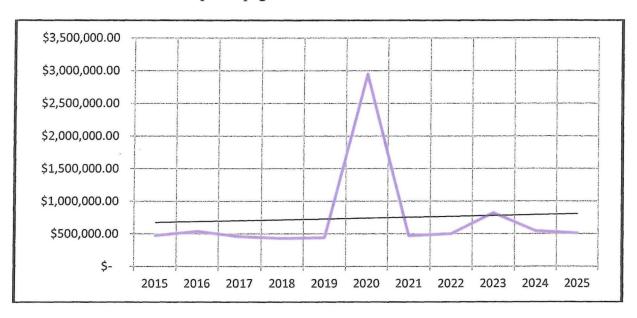

#### **Comments on Revenues:**

- The Combined Statement page shows all revenues and expenditures for each major fund and subsequent fund balances. A chart depicts the fund structure and a second Combined Statement page reflects General Revenues only.
- Transfers from one fund to another are fully explained. Special Revenue funds are used to augment the General Funds.
- The Estimated Revenue Page includes three (3) years of actual revenues. This allows for a comparison and trend analysis of revenues. Trend analysis is a crucial tool for predicting revenues, among other things; it reveals a pattern in past revenues, which helps forecast future revenues.
- Revenues are projected conservatively, as always. General Fund Revenues are projected to decrease by 0.10% from projected year-end revenues in FY2024. This margin of decrease is due to ARPA (American Rescue Plan Act of 2021) Grant funds ending.
- Local property tax revenues are determined by the assessment value of residential and commercial properties. The city, along with St. Louis County as a whole, has experienced an increase in property value. Property tax collections lag the current real estate market values due to local assessment delays. As a result, current property tax bills typically reflect the values of property at 12-18 months before their collection.
- The city continues to be more aggressive in reaching out to businesses that could relocate to the St. John area. With the arrival of the new COSTCO Business Center in St. John, the City has been aggressively reaching out to businesses to attract an influx of redevelopment in the area.