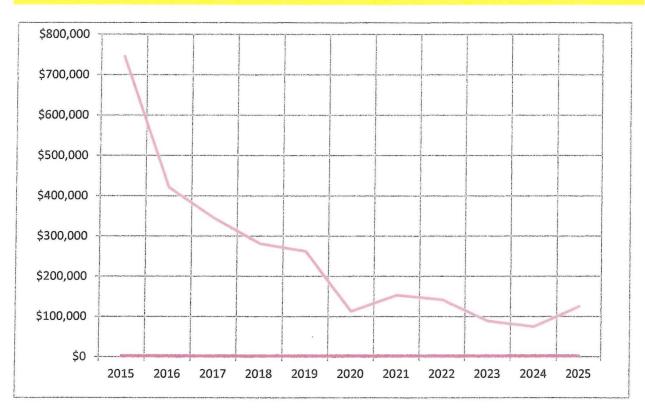

or fiscal year 2025 are projected at \$257,250. These fees provide 5% of General Revenue funds.

### **COURT FINES, FEES & FORFEITURES**

Court fines and costs are determined by the Municipal Judge. The Municipal Court is a division of the 21<sup>st</sup> Circuit Court of St. Louis County and is regulated by their rules, although independently administered by the City staff.

|        | 2019      | 2020      | 2021      | 2022      | 2023      | 2024           | 2025           |
|--------|-----------|-----------|-----------|-----------|-----------|----------------|----------------|
|        | ACTUAL    | ACTUAL    | ACTUAL    | ACTUAL    | ACTUAL    | <b>AMENDED</b> | <u>ADOPTED</u> |
| Courts | \$262,333 | \$112,975 | \$153,080 | \$142,249 | \$132,342 | \$ 75,000      | \$125,000      |



Fines vary according to the violation. Court costs are assessed at \$26.50 per case. Court costs are a compilation of basic costs of \$12.00 for administrative purposes; a \$7.50 fee for the Crime Victim's Compensation Fund which is split between the State and the City (\$7.13 goes to the State Fund and \$0.37 remains with the City); a \$2.00 fee is sent to the Adult Abused Woman's Center and \$3.00 is collected for the Police Training Fund. (This Fund is authorized by State Statute and City Ordinance. \$2.00 remains with the City and \$1.00 is forwarded to the State Department of Public Safety for the Police Officers Standards and Training Fund. A percentage of this fee is sent back to the City on an annual basis, based upon a formula determined by the Missouri Department of Public Safe