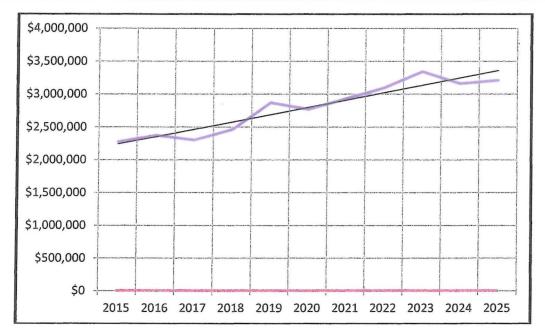

#### **Comments on Revenues:**

- The Combined Statement page shows all revenues and expenditures for each major fund and subsequent fund balances. A chart depicts the fund structure and a second Combined Statement page reflects General Revenues only.
- Transfers from one fund to another are fully explained. Special Revenue funds are used to augment the General Funds.
- The Estimated Revenue Page includes three (3) years of actual revenues. This allows for a comparison and trend analysis of revenues. Trend analysis is a crucial tool for predicting revenues, among other things; it reveals a pattern in past revenues, which helps forecast future revenues.
- Revenues are projected conservatively, as always. General Fund Revenues are projected to decrease by 0.10% from projected year-end revenues in FY2024. This margin of decrease is due to ARPA (American Rescue Plan Act of 2021) Grant funds ending.
- Local property tax revenues are determined by the assessment value of residential and commercial properties. The city, along with St. Louis County as a whole, has experienced an increase in property value. Property tax collections lag the current real estate market values due to local assessment delays. As a result, current property tax bills typically reflect the values of property at 12-18 months before their collection.
- The city continues to be more aggressive in reaching out to businesses that could relocate to the St. John area. With the arrival of the new COSTCO Business Center in St. John, the City has been aggressively reaching out to businesses to attract an influx of redevelopment in the area.