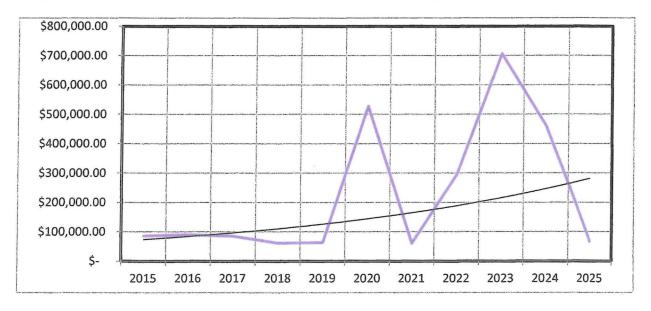

ers have resulted in major operational changes to municipal courts. Court reform, alternative sentencing, and community service programs have replaced customary monetary fines.

Recoupment fees are assessed on specific alcohol-related driving offenses for the recovery of specific/allowable arrest related costs.

Forfeiture fees are also collected when an arrested suspect posts a cash bond, but fails to attend a subsequent court date. The posted bond is forfeited. Fines, fees and forfeitures are projected to be \$125,000 for 2025 or 2% of total General Fund revenues.

### **GRANTS**

The City receives grants from various agencies. The amounts of the grants have remained constant over the past couple of years. FY2025 should provide additional grant funds, as Highway Safety has increased.





Funds are received from the Missouri Division of Highway Safety for various traffic projects. These projects focus on hazardous moving and driving while intoxicated violations. The grant provides overtime for officers to enforce these violations.



The State Emergency Management Agency funds a portion of the salary of the Police Chief/City Manager to coordinate the city's Emergency Management Plan. This amounts to 12.5% of base salary.

The City will receive funds to reimburse for overtime for the narcotics detective to work on Organized Crime Enforcement Task Force cases. Other grant programs include funds received for a mini grant from the Missouri Safety Center for various traffic enforcement activities.

It is projected that the City will receive \$68,000 in grant revenues in 2025,