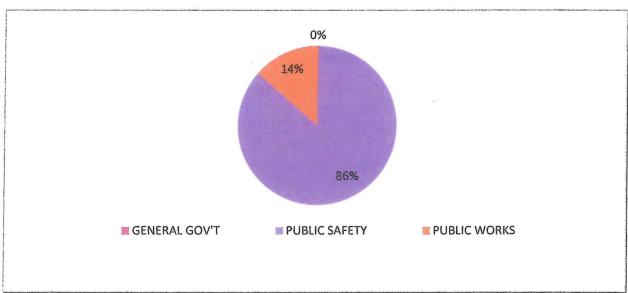

based upon the cost of the project and the number of inspections required for the project. Standard inspection fees for fence, swimming pools, etc. are assessed at the time project submission and approval. Revenues for 2025 are projected at \$20,000 or 5% of license/permit revenues.

### **OCCUPANCY PERMITS**

Occupancy Permits are issued after an inspection is completed and approved by the Building Inspector or Code Enforcement Officer. Inspections assure code and safety compliance and will set a maximum amount of occupants based upon square footage to prevent overcrowding. Revenues for 2025 are projected at \$60,000 or 14% of license/permit revenues.

### **CHARGES FOR SERVICE**

These revenues are divided into three (3) categories; General Government, Public Safety and Public Works.





Revenues are received for zoning application fees, false alarm report fees, requests for police reports, reimbursements, snow removal fees and building inspection fees for contractual services with other municipalities, collection of liens for services performed on private property. Revenues for fiscal year 2025 are projected at \$257,250. These fees provide 5% of General Revenue funds.

### **COURT FINES, FEES & FORFEITURES**

Court fines and costs are determined by the Municipal Judge. The Municipal Court is a division of the 21<sup>st</sup> Circuit Court of St. Louis County and is regulated by their rules, although independently administered by the City staff.

|        | 2019      | 2020      | 2021      | 2022      | 2023      | 2024           | 2025           |
|--------|----------