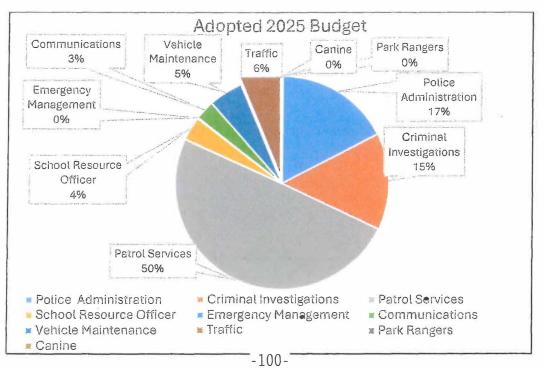

| \$76,794 |  |  |  |  |
| Park Rangers          | \$0         | Canine                  | \$0      |  |  |  |  |



| 2025                  |             |                         |                       |  |  |
|-----------------------|-------------|-------------------------|-----------------------|--|--|
| Police Administration | \$436,703   | Criminal Investigations | \$366,847<br>\$90,678 |  |  |
| Patrol                | \$1,247,709 | School Resource Officer |                       |  |  |
| Emergency Management  | \$3,000     | Communications          | \$74,250              |  |  |
| Vehicle Maintenance   | \$130,000   | Traffic                 | \$156,050             |  |  |
| Park Rangers          | \$0         | Canine                  | \$3,500               |  |  |



# POLICE APPROPRIATIONS BY CATEGORY

| 2024        |             |             |           |  |
|-------------|-------------|-------------|-----------|--|
| Personnel   | \$1,891,765 | Contractual | \$122,759 |  |
| Commodities | \$25,503    | Capital     | \$2,150   |  |



| 2025        |             |             |           |  |
|-------------|-------------|-------------|-----------|--|
| Personnel   | \$2,232,242 | Contractual | \$188,320 |  |
| Commodities | \$85,735    | Capital     | \$2,500   |  |



# **POLICE**

# **SUMMARY PAGE**

| PROGRAMS<br>20 THRU 29 | 2021<br>ACTUAL<br>EXPENDITURES | 2022<br>ACTUAL<br>EXPENDITURES | 2023<br>ACTUAL<br>EXPENDITURES | 2024<br>ADOPTED<br>EXPENDITURES | 2024<br>AMENDED<br>EXPENDITURES | 2025<br>ADOPTED<br>EXPENDITURES |
|--------------------