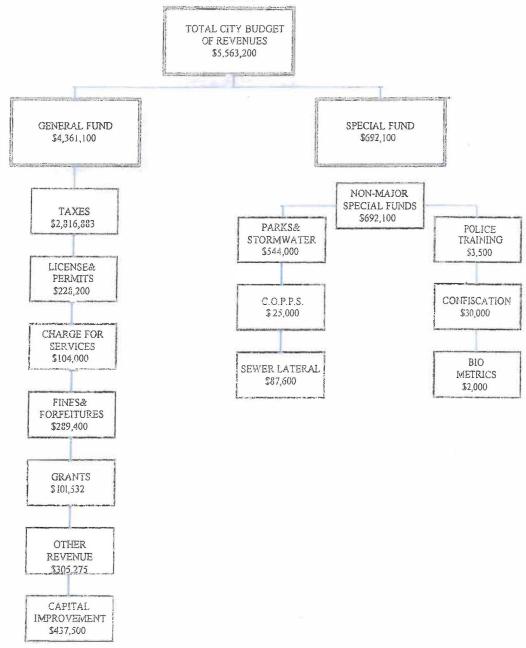

## II. REVENUES/APPROPRIATIONS (cont'd)

|      | Combined Statement Of Revenue/Expenditure Changes In Fund Balance For All Funds 2025 | 43 |
|------|--------------------------------------------------------------------------------------|----|
|      | Fund Transfers                                                                       |    |
|      | 10 Year General Fund Revenue Trends - Chart                                          | 48 |
|      | Revenues - Explanations Of                                                           | 49 |
|      | Revenue Estimates For 2024 Year End & 2025 Projections                               | 62 |
|      | Expenditure Fund Structure                                                           | 66 |
|      | Appropriations By Program                                                            | 67 |
|      | Comparisons Of Appropriations                                                        | 68 |
|      | All Funds Appropriations 2024                                                        | 69 |
|      | All Funds Appropriations 2025                                                        | 71 |
|      | Appropriations By Category - Chart                                                   | 73 |
| III. | ADMINISTRATION                                                                       |    |
|      | Program Descriptions                                                                 | 74 |
|      | Organizational Chart                                                                 | 75 |
|      | Appropriations By Program – Chart                                                    | 76 |
|      | Appropriations By Category - Chart                                                   | 77 |
|      | Summary Page                                                                         | 78 |
|      | Public Representation Program                                                        | 79 |
|      | Executive Management Program                                                         | 81 |
|      | Finance Program                                                                      | 84 |
|      | Comprehensive Insurance Program                                                      | 86 |
|      | Municipal Court Program                                                              | 88 |
|      | Legal - City Attorney Program                                                        | 90 |
|      | Municipal Prosecutor Program                                                         | 92 |
|      | Boards & Commissions Program                                                         | 94 |
|      | ARPA                                                                                 | 96 |