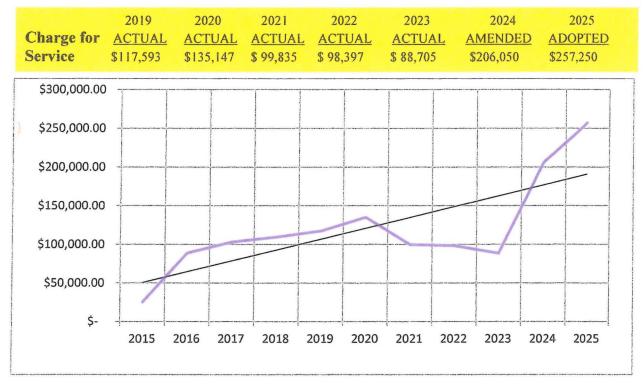

d based upon the cost of the project and the number of inspections required for the project. Standard inspection fees for fence, swimming pools, etc. are assessed at the time project submission and approval. Revenues for 2025 are projected at \$20,000 or 5% of license/permit revenues.

### **OCCUPANCY PERMITS**

Occupancy Permits are issued after an inspection is completed and approved by the Building Inspector or Code Enforcement Officer. Inspections assure code and safety compliance and will set a maximum amount of occupants based upon square footage to prevent overcrowding. Revenues for 2025 are projected at \$60,000 or 14% of license/permit revenues.

### **CHARGES FOR SERVICE**

These revenues are divided into three (3) categories; General Government, Public Safety and Public Works.





Revenues are received for zoning application fees, false alarm report fees, requests for police reports, reimbursements, snow removal fees and building inspection fees for contractual services with other municipalities, collection of liens for services performed on private property. Revenues for fiscal year 2025 are projected at \$257,250. These fees provide 5% of General Revenue funds.

### **COURT FINES, FEES & FORFEITURES**

Court fines and costs are determined by the Municipal Judge. The Municipal Court is a division of the 21<sup>st</sup> Circuit Court of St. Louis County and is regulated by their rules, although independently administered by the City staff.

|        | 2019      | 2020      | 2021      | 2022      | 2023      | 2024           | 2025           |
|--------|--------