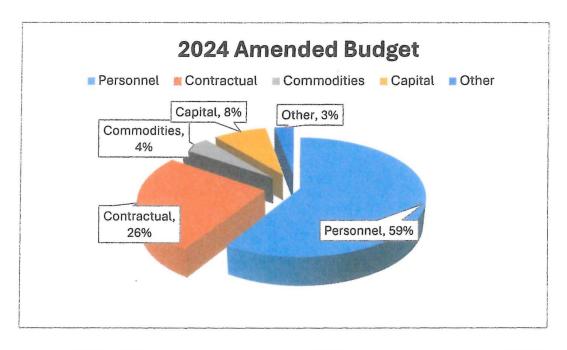

#### **Comments on Expenditures:**

- Total expenditures for the General Fund are projected to increase less than 1%
- Capital Improvements include very limited street/sidewalk repairs and substantial computer hardware/software upgrades to meet the increasing demands to improve infrastructure.