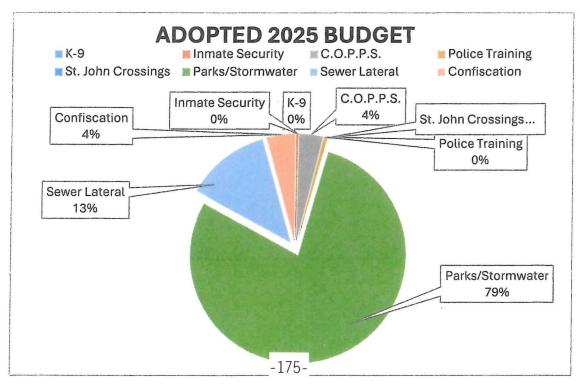

## VIII. SPECIAL FUNDS (cont'd)

|     | Special Funds Revenue VS. Expenditures - Chart  | 174 |
|-----|-------------------------------------------------|-----|
|     | Special Funds Revenues By Program - Chart       | 175 |
|     | Special Funds Appropriations By Program - Chart | 176 |
|     | Canine                                          | 177 |
|     | C.O.P.P.S. Program                              | 179 |
|     | Police Training Program                         | 181 |
|     | Inmate Security Fund Program                    | 183 |
|     | Stormwater/Parks And Recreation Program         | 185 |
|     | Sewer Lateral Program                           | 187 |
|     | Police Confiscation Fund Program                | 189 |
| IX. | APPENDIX                                        |     |
|     | Advertisement Of Public Hearing                 | 191 |
|     | Minutes Of Public Hearing                       | 193 |
|     | 2025 Budget Ordinance 1270                      | 195 |
|     | Chart Of Accounts                               | 202 |
|     | Pay Plan                                        | 210 |
|     | Job Classifications                             | 212 |
| X.  | GLOSSARY                                        |     |
|     | Frequently Used Terms In Document               | 215 |