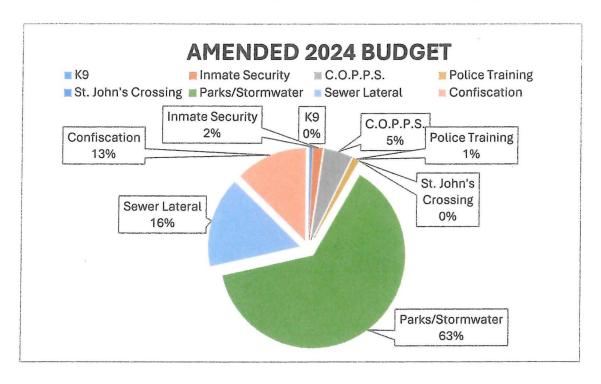

|
| C.O.P.P.S           | \$25,000 | Police Training  | \$3,500   |  |  |  |  |  |
| St. John's Crossing | \$0      | Parks/Stormwater | \$544,000 |  |  |  |  |  |
| Sewer Lateral       | \$87,600 | Confiscation     | \$30,000  |  |  |  |  |  |



#### SPECIAL FUNDS APPROPRIATIONS BY PROGRAM

| 2024                |          |                  |           |  |  |  |  |  |  |
|---------------------|----------|------------------|-----------|--|--|--|--|--|--|
| K9                  | \$2,700  | Inmate Security  | \$7,700   |  |  |  |  |  |  |
| C.O.P.P.S           | \$23,610 | Police Training  | \$5,400   |  |  |  |  |  |  |
| St. John's Crossing | \$0      | Parks/Stormwater | \$299,300 |  |  |  |  |  |  |
| Sewer Lateral       | \$75,000 | Confiscation     | \$60,025  |  |  |  |  |  |  |



| 2025                |          |                  |           |  |  |  |  |  |
|---------------------|----------|------------------|-----------|--|--|--|--|--|
| K9                  | \$819    | Inmate Security  | \$7,000   |  |  |  |  |  |
| C.O.P.P.S           | \$23,750 | Police Training  | \$0       |  |  |  |  |  |
| St. John's Crossing | \$0      | Parks/Stormwater | \$243,450 |  |  |  |  |  |
| Sewer Lateral       | \$75,000 | Confiscation     | \$42,200  |  |  |  |  |  |



| <b>FUND 620</b> | DEPARTMENT                | T      | DI   | VISIO | ١          |                                       |              |       |    | *************************************** | PRO | GRAM  |
|-----------------|---------------------------|--------|------|-------|------------|----------------