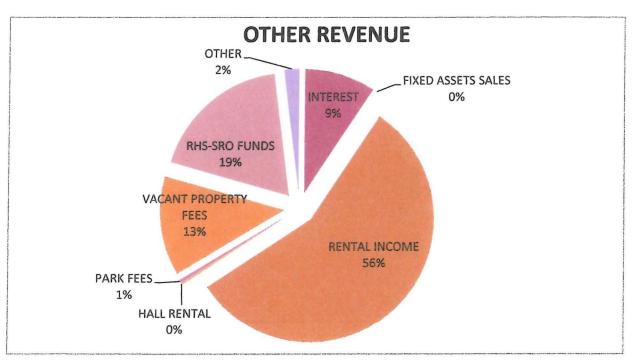

#### **Comments on Revenues:**

- The Combined Statement page shows all revenues and expenditures for each major fund and subsequent fund balances. A chart depicts the fund structure and a second Combined Statement page reflects General Revenues only.
- Transfers from one fund to another are fully explained. Special Revenue funds are used to augment the General Funds.
- The Estimated Revenue Page includes three (3) years of actual revenues. This allows for a comparison and trend analysis of revenues. Trend analysis is a crucial tool for predicting revenues, among other things; it reveals a pattern in past revenues, which helps forecast future revenues.
- Revenues are projected conservatively, as always. General Fund Revenues are projected to decrease by 0.10% from projected year-end revenues in FY2024. This margin of decrease is due to ARPA (American Rescue Plan Act of 2021) Grant funds ending.
- Local property tax revenues are determined by the assessment value of residential and commercial properties. The city, along with St. Louis County as a whole, has experienced an increase in property value. Property tax collections lag the current real estate market values due to local assessment delays. As a result, current property tax bills typically reflect the values of property at 12-18 months before their collection.
- The city continues to be more aggressive in reaching out to businesses that could relocate to the St. John area. With the arrival of the new COSTCO Business Center in St. John, the City has been aggressively reaching out to businesses to attract an influx of redevelopment in the area.