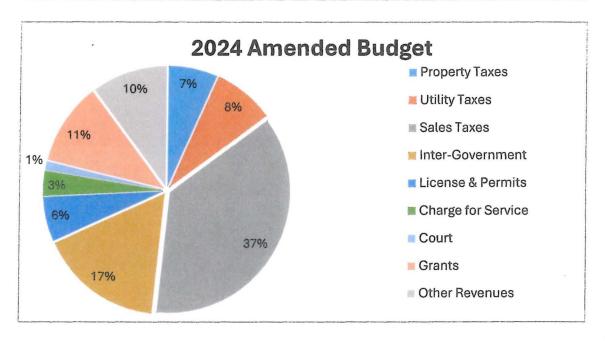

#### **Comments on Revenues:**

- The Combined Statement page shows all revenues and expenditures for each major fund and subsequent fund balances. A chart depicts the fund structure and a second Combined Statement page reflects General Revenues only.
- Transfers from one fund to another are fully explained. Special Revenue funds are used to augment the General Funds.
- The Estimated Revenue Page includes three (3) years of actual revenues. This allows for a comparison and trend analysis of revenues. Trend analysis is a crucial tool for predicting revenues, among other things; it reveals a pattern in past revenues, which helps forecast future revenues.
- Revenues are projected conservatively, as always. General Fund Revenues are projected to decrease by 0.10% from projected year-end revenues in FY2024. This margin of decrease is due to ARPA (American Rescue Plan Act of 2021) Grant funds ending.
- Local property tax revenues are determined by the assessment value of residential and commercial properties. The city, along with St. Louis County as a whole, has experienced an increase in property value. Property tax collections lag the current real estate market values due to local assessment delays. As a result, current property tax bills typically reflect the values of property at 12-18 months before their collection.
- The city continues to be more aggressive in reaching out to businesses that could relocate to the St. John area. With the arrival of the new COSTCO Business Center in St. John, the City has been aggressively reaching out to businesses to attract an influx of redevelopment in the area.