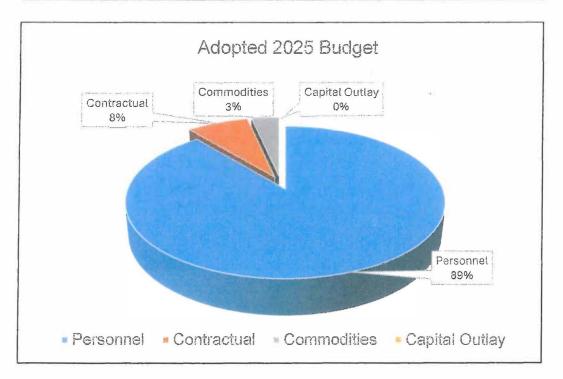

#### **Comments on Expenditures:**

- Total expenditures for the General Fund are projected to increase less than 1%
- Capital Improvements include very limited street/sidewalk repairs and substantial computer hardware/software upgrades to meet the increasing demands to improve infrastructure.