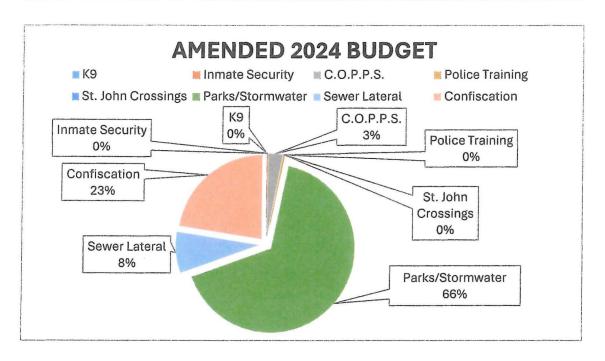

## VIII. SPECIAL FUNDS (cont'd)

|     | Special Funds Revenue VS. Expenditures - Chart  | 174 |
|-----|-------------------------------------------------|-----|
|     | Special Funds Revenues By Program - Chart       | 175 |
|     | Special Funds Appropriations By Program - Chart | 176 |
|     | Canine                                          | 177 |
|     | C.O.P.P.S. Program                              | 179 |
|     | Police Training Program                         | 181 |
|     | Inmate Security Fund Program                    | 183 |
|     | Stormwater/Parks And Recreation Program         | 185 |
|     | Sewer Lateral Program                           | 187 |
|     | Police Confiscation Fund Program                | 189 |
| IX. | APPENDIX                                        |     |
|     | Advertisement Of Public Hearing                 | 191 |
|     | Minutes Of Public Hearing                       | 193 |
|     | 2025 Budget Ordinance 1270                      | 195 |
|     | Chart Of Accounts                               | 202 |
|     | Pay Plan                                        | 210 |
|     | Job Classifications                             | 212 |
| X.  | GLOSSARY                                        |     |
|     | Frequently Used Terms In Document               | 215 |