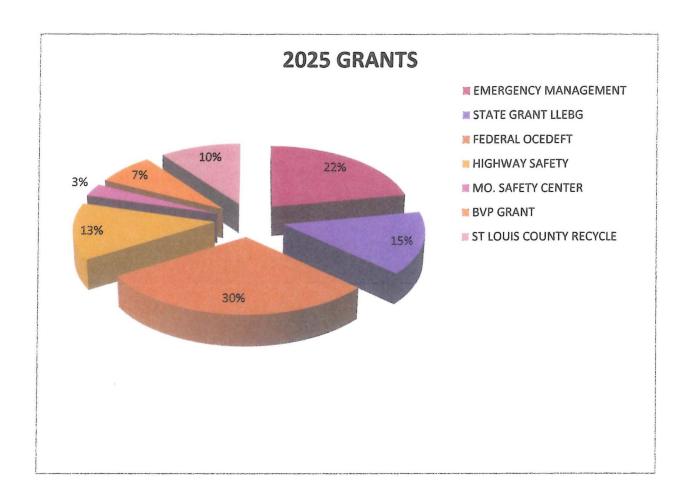

s for the recovery of specific/allowable arrest related costs.

Forfeiture fees are also collected when an arrested suspect posts a cash bond, but fails to attend a subsequent court date. The posted bond is forfeited. Fines, fees and forfeitures are projected to be \$125,000 for 2025 or 2% of total General Fund revenues.

### **GRANTS**

The City receives grants from various agencies. The amounts of the grants have remained constant over the past couple of years. FY2025 should provide additional grant funds, as Highway Safety has increased.





Funds are received from the Missouri Division of Highway Safety for various traffic projects. These projects focus on hazardous moving and driving while intoxicated violations. The grant provides overtime for officers to enforce these violations.



The State Emergency Management Agency funds a portion of the salary of the Police Chief/City Manager to coordinate the city's Emergency Management Plan. This amounts to 12.5% of base salary.

The City will receive funds to reimburse for overtime for the narcotics detective to work on Organized Crime Enforcement Task Force cases. Other grant programs include funds received for a mini grant from the Missouri Safety Center for various traffic enforcement activities.

It is projected that the City will receive \$68,000 in grant revenues in 2025, which is 2.4% of total General Fund revenues.

### OTHER REVENUES

Other revenues are those sources of revenues which do not fit into any of the aforementioned categories. They include park and banquet hall rentals; rent from tenants in City building