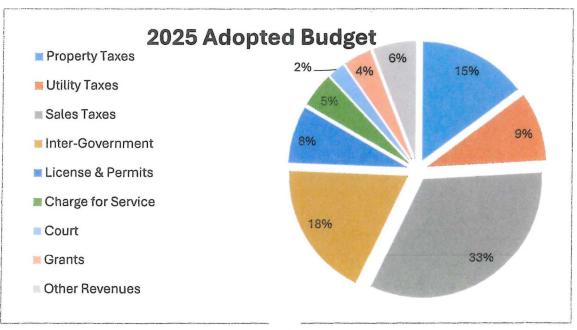

#### **Comments on Revenues:**

- The Combined Statement page shows all revenues and expenditures for each major fund and subsequent fund balances. A chart depicts the fund structure and a second Combined Statement page reflects General Revenues only.
- Transfers from one fund to another are fully explained. Special Revenue funds are used to augment the General Funds.
- The Estimated Revenue Page includes three (3) years of actual revenues. This allows for a comparison and trend analysis of revenues. Trend analysis is a crucial tool for predicting revenues, among other things; it reveals a pattern in past revenues, which helps forecast future revenues.
- Revenues are projected conservatively, as always. General Fund Revenues are projected to decrease by 0.10% from projected year-end revenues in FY2024. This margin of decrease is due to ARPA (American Rescue Plan Act of 2021) Grant funds ending.
- Local property tax revenues are determined by the assessment value of residential and commercial properties. The city, along with St. Louis County as a whole, has experienced an increase in property value. Property tax collections lag the current real estate market values due to local assessment delays. As a result, current property tax bills typically reflect the values of property at 12-18 months before their collection.
- The city continues to be more aggressive in reaching out to businesses that could relocate to the St. John area. With the arrival of the new COSTCO Business Center in St. John, the City has been aggressively reaching out to businesses to attract an influx of redevelopment in the area.