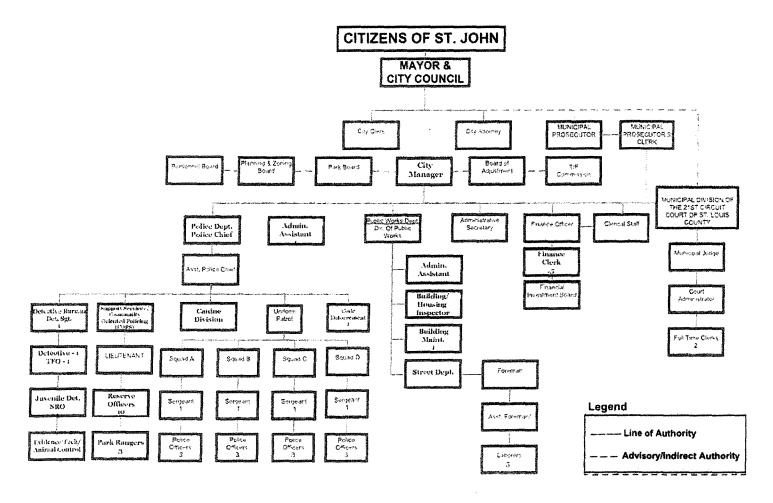

## II. REVENUES/APPROPRIATIONS (cont'd)

|      | Combined Statement Of Revenue/Expenditure Changes In Fund Balance For All Funds 2025 | 43 |
|------|--------------------------------------------------------------------------------------|----|
|      | Fund Transfers                                                                       |    |
|      | 10 Year General Fund Revenue Trends - Chart                                          | 48 |
|      | Revenues - Explanations Of                                                           | 49 |
|      | Revenue Estimates For 2024 Year End & 2025 Projections                               | 62 |
|      | Expenditure Fund Structure                                                           | 66 |
|      | Appropriations By Program                                                            | 67 |
|      | Comparisons Of Appropriations                                                        | 68 |
|      | All Funds Appropriations 2024                                                        | 69 |
|      | All Funds Appropriations 2025                                                        | 71 |
|      | Appropriations By Category - Chart                                                   | 73 |
| III. | ADMINISTRATION                                                                       |    |
|      | Program Descriptions                                                                 | 74 |
|      | Organizational Chart                                                                 | 75 |
|      | Appropriations By Program – Chart                                                    | 76 |
|      | Appropriations By Category - Chart                                                   | 77 |
|      | Summary Page                                                                         | 78 |
|      | Public Representation Program                                                        | 79 |
|      | Executive Management Program                                                         | 81 |
|      | Finance Program                                                                      | 84 |
|      | Comprehensive Insurance Program                                                      | 86 |
|      | Municipal Court Program                                                              | 88 |
|      | Legal - City Attorney Program                                                        | 90 |
|      | Municipal Prosecutor Program                                                         | 92 |
|      | Boards & Commissions Program                                                         | 94 |
|      | ARPA                                                                                 | 96 |