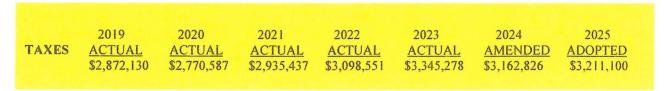

#### **Comments on Revenues:**

- The Combined Statement page shows all revenues and expenditures for each major fund and subsequent fund balances. A chart depicts the fund structure and a second Combined Statement page reflects General Revenues only.
- Transfers from one fund to another are fully explained. Special Revenue funds are used to augment the General Funds.
- The Estimated Revenue Page includes three (3) years of actual revenues. This allows for a comparison and trend analysis of revenues. Trend analysis is a crucial tool for predicting revenues, among other things; it reveals a pattern in past revenues, which helps forecast future revenues.
- Revenues are projected conservatively, as always. General Fund Revenues are projected to decrease by 0.10% from projected year-end revenues in FY2024. This margin of decrease is due to ARPA (American Rescue Plan Act of 2021) Grant funds ending.
- Local property tax revenues are determined by the assessment value of residential and commercial properties. The city, along with St. Louis County as a whole, has experienced an increase in property value. Property tax collections lag the current real estate market values due to local assessment delays. As a result, current property tax bills typically reflect the values of property at 12-18 months before their collection.
- The city continues to be more aggressive in reaching out to businesses that could relocate to the St. John area. With the arrival of the new COSTCO Business Center in St. John, the City has been aggressively reaching out to businesses to attract an influx of redevelopment in the area.