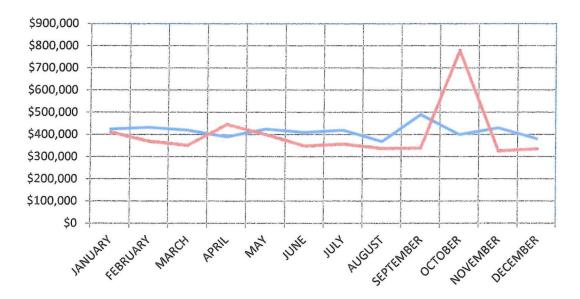

#### **Comments on Revenues:**

- The Combined Statement page shows all revenues and expenditures for each major fund and subsequent fund balances. A chart depicts the fund structure and a second Combined Statement page reflects General Revenues only.
- Transfers from one fund to another are fully explained. Special Revenue funds are used to augment the General Funds.
- The Estimated Revenue Page includes three (3) years of actual revenues. This allows for a comparison and trend analysis of revenues. Trend analysis is a crucial tool for predicting revenues, among other things; it reveals a pattern in past revenues, which helps forecast future revenues.
- Revenues are projected conservatively, as always. General Fund Revenues are projected to decrease by 0.10% from projected year-end revenues in FY2024. This margin of decrease is due to ARPA (American Rescue Plan Act of 2021) Grant funds ending.
- Local property tax revenues are determined by the assessment value of residential and commercial properties. The city, along with St. Louis County as a whole, has experienced an increase in property value. Property tax collections lag the current real estate market values due to local assessment delays. As a result, current property tax bills typically reflect the values of property at 12-18 months before their collection.
- The city continues to be more aggressive in reaching out to businesses that could relocate to the St. John area. With the arrival of the new COSTCO Business Center in St. John, the City has been aggressively reaching out to businesses to attract an influx of redevelopment in the area.