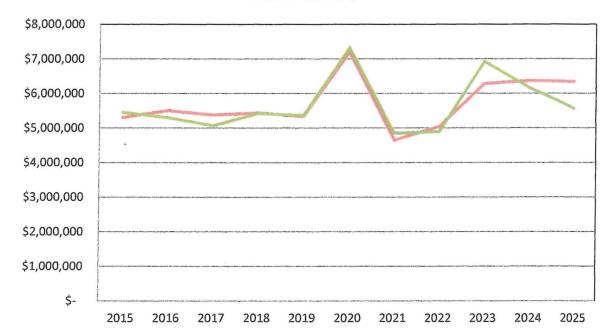

#### **Comments on Revenues:**

- The Combined Statement page shows all revenues and expenditures for each major fund and subsequent fund balances. A chart depicts the fund structure and a second Combined Statement page reflects General Revenues only.
- Transfers from one fund to another are fully explained. Special Revenue funds are used to augment the General Funds.
- The Estimated Revenue Page includes three (3) years of actual revenues. This allows for a comparison and trend analysis of revenues. Trend analysis is a crucial tool for predicting revenues, among other things; it reveals a pattern in past revenues, which helps forecast future revenues.
- Revenues are projected conservatively, as always. General Fund Revenues are projected to decrease by 0.10% from projected year-end revenues in FY2024. This margin of decrease is due to ARPA (American Rescue Plan Act of 2021) Grant funds ending.
- Local property tax revenues are determined by the assessment value of residential and commercial properties. The city, along with St. Louis County as a whole, has experienced an increase in property value. Property tax collections lag the current real estate market values due to local assessment delays. As a result, current property tax bills typically reflect the values of property at 12-18 months before their collection.
- The city continues to be more aggressive in reaching out to businesses that could relocate to the St. John area. With the arrival of the new COSTCO Business Center in St. John, the City has been aggressively reaching out to businesses to attract an influx of redevelopment in the area.