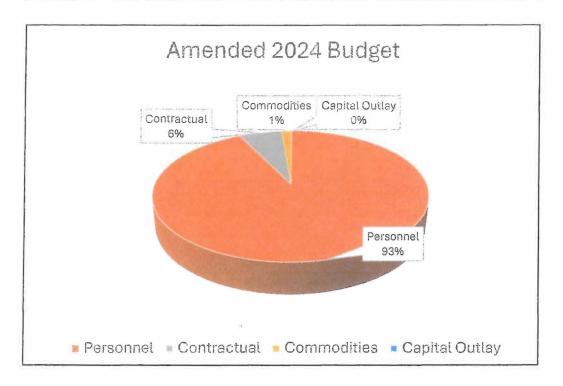

-----------|-----------------------|--|--|
| Police Administration | \$436,703   | Criminal Investigations | \$366,847<br>\$90,678 |  |  |
| Patrol                | \$1,247,709 | School Resource Officer |                       |  |  |
| Emergency Management  | \$3,000     | Communications          | \$74,250              |  |  |
| Vehicle Maintenance   | \$130,000   | Traffic                 | \$156,050             |  |  |
| Park Rangers          | \$0         | Canine                  | \$3,500               |  |  |



# POLICE APPROPRIATIONS BY CATEGORY

| 2024        |             |             |           |  |
|-------------|-------------|-------------|-----------|--|
| Personnel   | \$1,891,765 | Contractual | \$122,759 |  |
| Commodities | \$25,503    | Capital     | \$2,150   |  |



| 2025        |             |             |           |  |
|-------------|-------------|-------------|-----------|--|
| Personnel   | \$2,232,242 | Contractual | \$188,320 |  |
| Commodities | \$85,735    | Capital     | \$2,500   |  |



# **POLICE**

# **SUMMARY PAGE**

| PROGRAMS<br>20 THRU 29 | 2021<br>ACTUAL<br>EXPENDITURES | 2022<br>ACTUAL<br>EXPENDITURES | 2023<br>ACTUAL<br>EXPENDITURES | 2024<br>ADOPTED<br>EXPENDITURES | 2024<br>AMENDED<br>EXPENDITURES | 2025<br>ADOPTED<br>EXPENDITURES |
|------------------------|--------------------------------|--------------------------------|--------------------------------|---------------------------------|---------------------------------|---------------------------------|
| PERSONNEL              | 1,397,466                      | 1,602,970