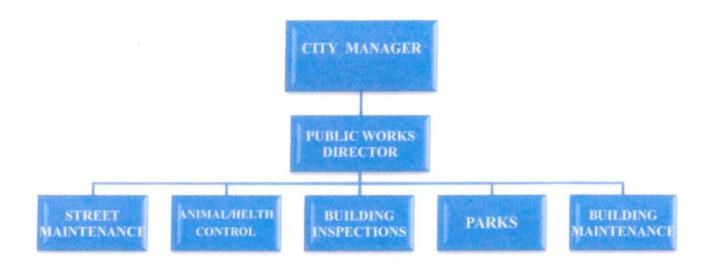

## IV. POLICE

|    | Program Descriptions               |
|----|------------------------------------|
|    | Organizational Chart               |
|    | Appropriations By Program - Chart  |
|    | Appropriations By Category - Chart |
|    | Summary Page                       |
|    | Police Administration Program      |
|    | Criminal Investigation Program     |
|    | Patrol Program                     |
|    | School Resource Officer Program    |
|    | Emergency Management Program       |
|    | Communications Program             |
|    | Vehicle Maintenance Program        |
|    | Traffic Program                    |
|    | Park Rangers Program               |
|    | Canine Program                     |
| v. | PUBLIC WORKS                       |
|    | Program Descriptions 123           |
|    | 123                                |
|    | Organizational Chart               |
|    |                                    |
|    | Organizational Chart               |