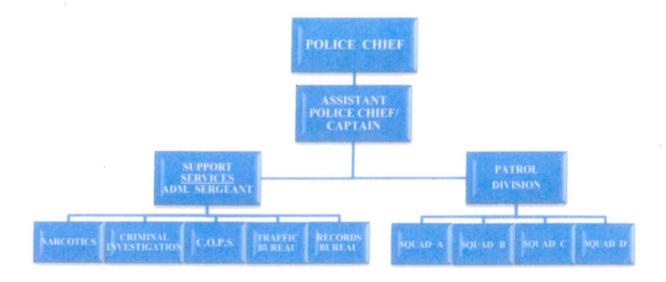

## IV. POLICE

|    | Program Descriptions               |
|----|------------------------------------|
|    | Organizational Chart               |
|    | Appropriations By Program - Chart  |
|    | Appropriations By Category - Chart |
|    | Summary Page                       |
|    | Police Administration Program      |
|    | Criminal Investigation Program     |
|    | Patrol Program                     |
|    | School Resource Officer Program    |
|    | Emergency Management Program       |
|    | Communications Program             |
|    | Vehicle Maintenance Program        |
|    | Traffic Program                    |
|    | Park Rangers Program               |
|    | Canine Program                     |
| v. | PUBLIC WORKS                       |
|    | Program Descriptions 123           |
|    | 123                                |
|    | Organizational Chart               |
|    |                                    |
|    | Organizational Chart               |